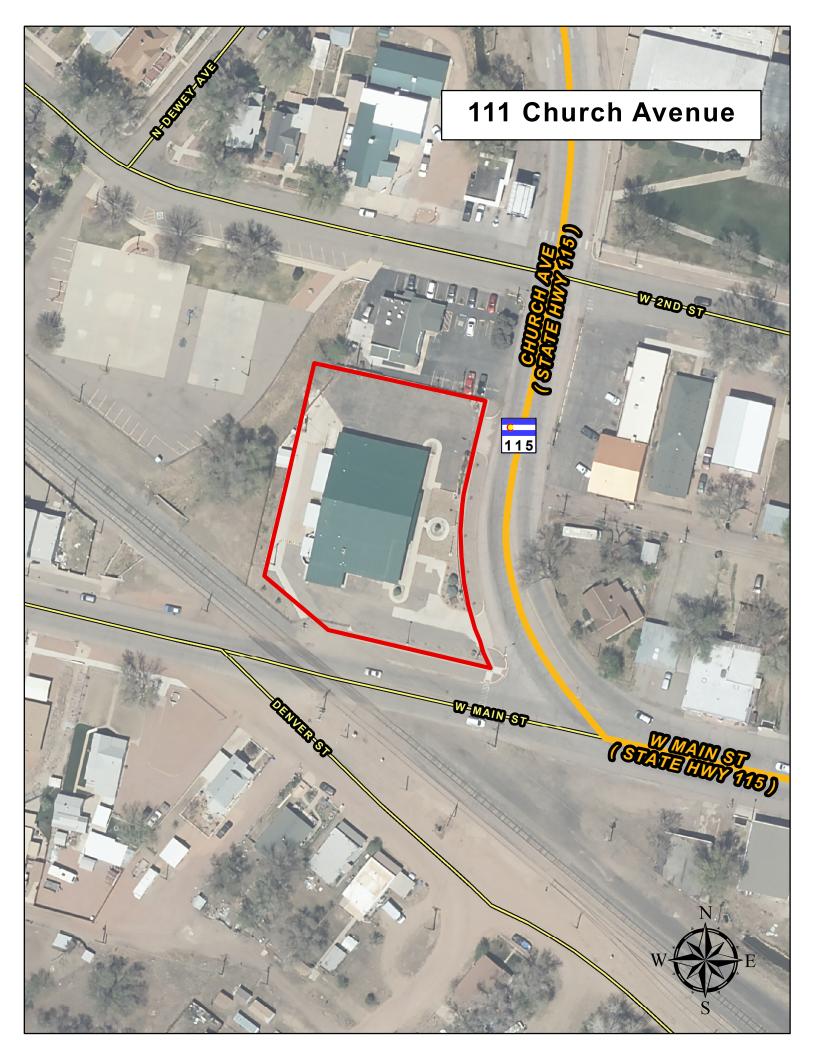

## 7) **NEW BUSINESS**

- a) Consider approving Ordinance No. 8 2024: An Ordinance approving re-zoning of lots 17 through 20, Block L of the United Oil Company's Mesa Subdivision from I 1 Light Industrial Zone District to R-1 Low-Density Residential Zone District
- b) Consider adopting Resolution No. 7-2024: A Resolution allowing an Indoor Amusement and Entertainment Establishment as a Use by Special Review at 111 Church Avenue