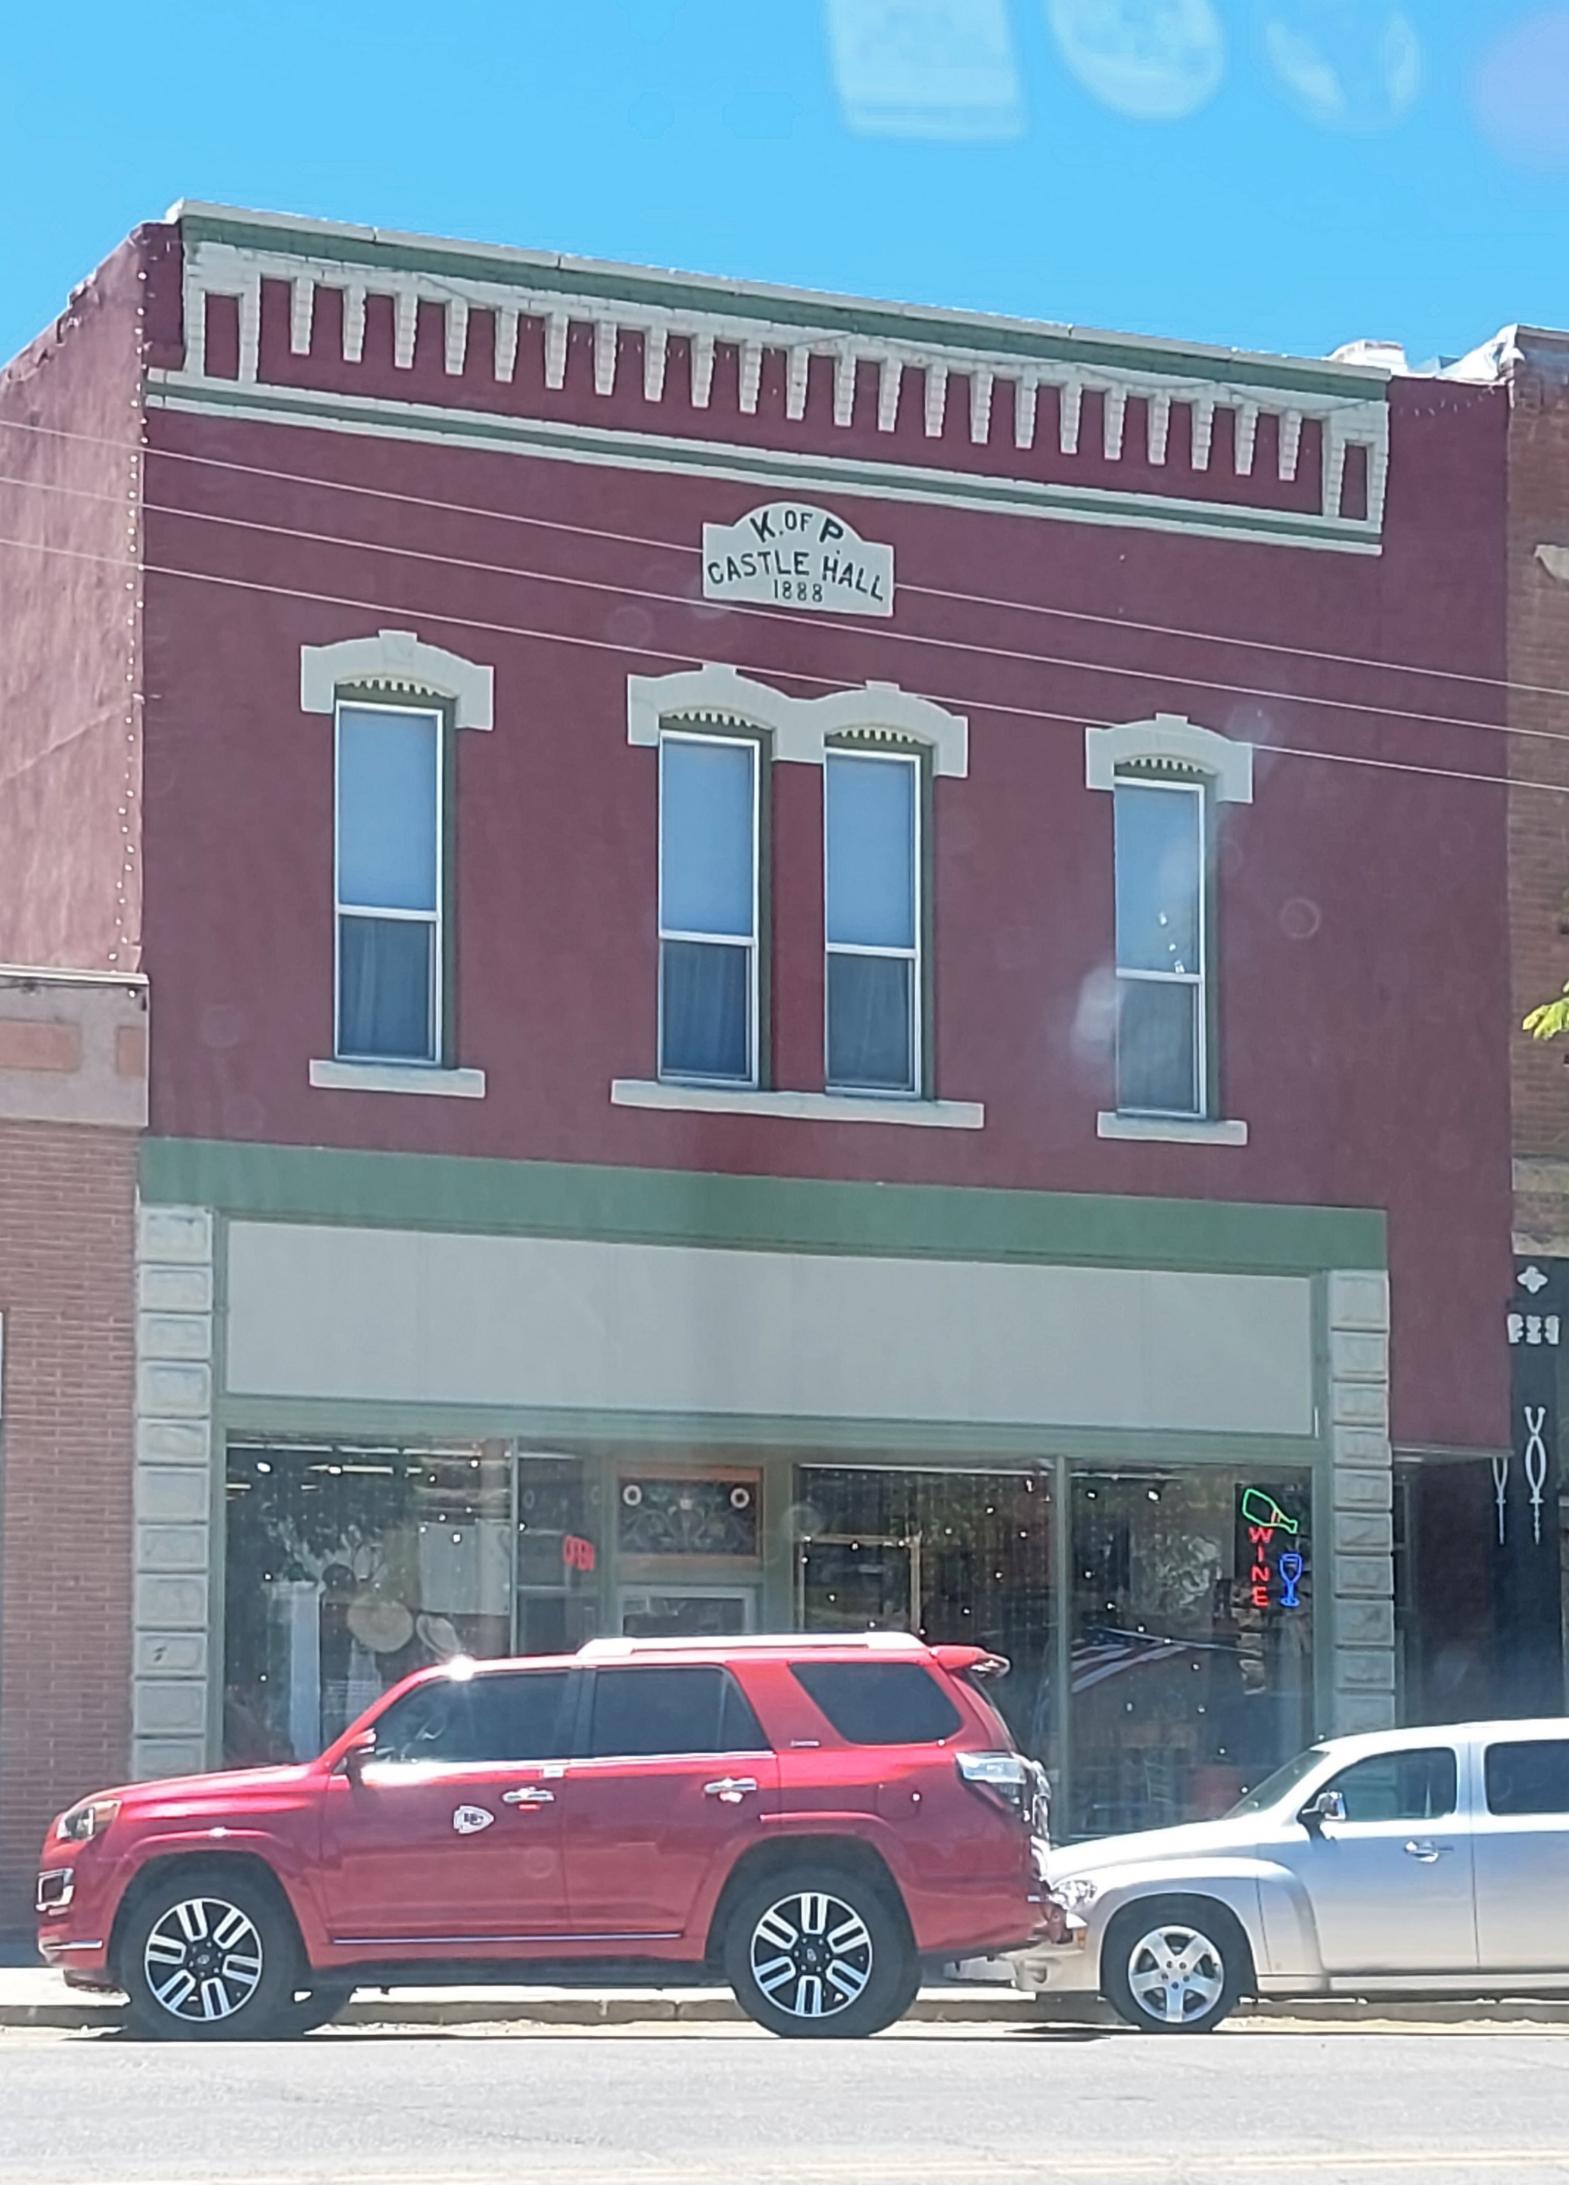

#### 6) OLD BUSINESS

a) Consider approving the second reading of Ordinance No. 7 – 2024:
 An Ordinance Designating 105 West Main Street, The Knights of Pythias/Castle Hall,
 As a Local Historic Landmark