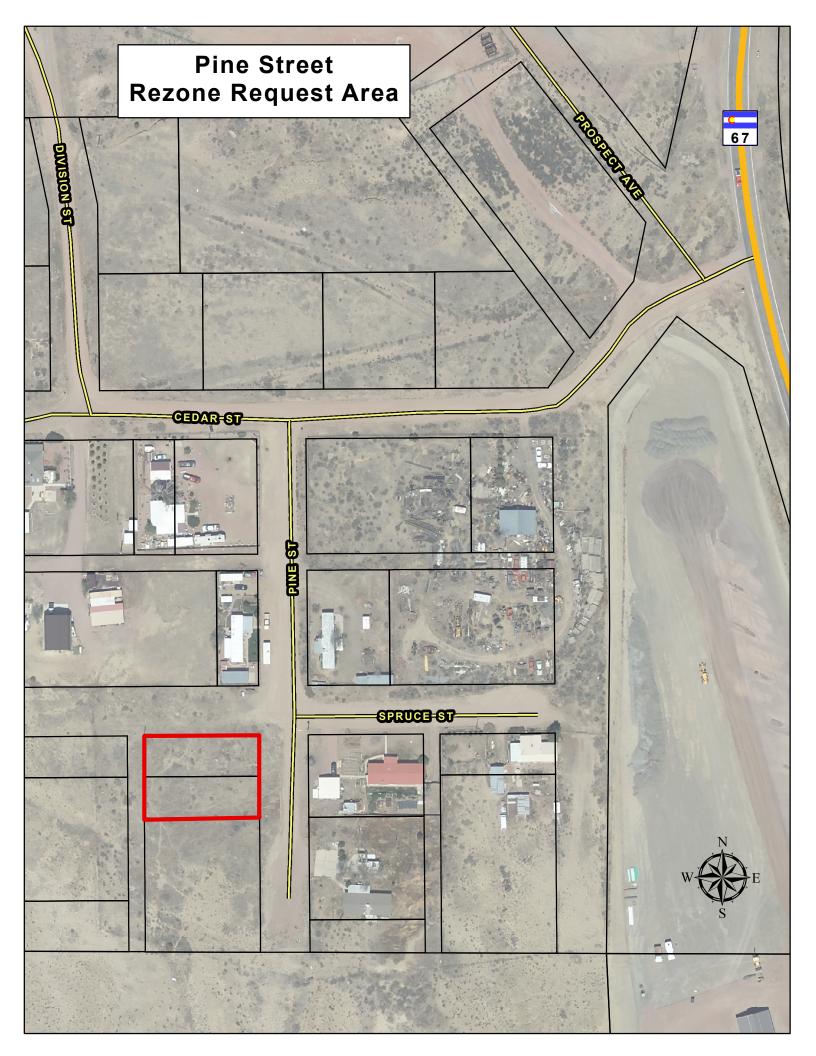

## 7) **NEW BUSINESS**

- a) Consider approving Ordinance No. 8 2024: An Ordinance approving re-zoning of lots 17 through 20, Block L of the United Oil Company's Mesa Subdivision from I 1 Light Industrial Zone District to R-1 Low-Density Residential Zone District
- b) Consider adopting Resolution No. 7-2024: A Resolution allowing an Indoor Amusement and Entertainment Establishment as a Use by Special Review at 111 Church Avenue