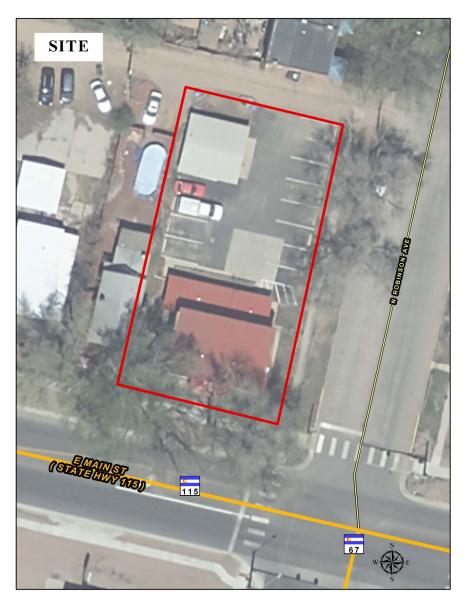

#### **Background / Description of Item:**

Theodore Tudor has applied for a Special Use Review to allow a residential unit located at 429 East Main Street. The building, 429/431 East Main Street, was constructed in 1909 and has historically served as a residential duplex. In 2010, the current owner, Mr. Tudor, renovated the property and requested a zone change to commercial. Currently, there is an engineering firm occupying the west side of the duplex and Desert Waters Correctional Outreach on the east side.

#### **Staff Comments:**

- An apartment is an allowed use in the C General Commercial Zone District by a Special Use Review.
- The Future Land Use map in the City's Current Master Plan shows the subject property is in the MU-HC Mixed Use Highway Commercial.
- Each side of the duplex offers two distinct entrances: one at the front and another at the back. For accessibility, there is a ramp at the rear, serving both sides. Additionally, each unit features its own private staircase leading to the second floor, providing convenience and privacy.
- 429 East Main Street features a kitchen area on the first floor and bathrooms on both the first and second floors. The first floor potentially will have one bedroom along with two bedrooms on the second floor.
- A one-hour firewall separates the duplexes, fully compliant with fire code regulations. The owner has
  repaired any holes in the interior wall that form part of this firewall. Additionally, fire escape ladders
  have been provided for each potential bedroom on the second floor, which has received approval
  from the fire chief. Furthermore, smoke detectors on both sides of the duplex have been recently
  updated for enhanced safety.
- The property can be accessed from North Robinson Avenue via the alley on its north side. It features a paved parking lot with 12 spaces, as well as a two-car garage.
- The off-street parking requirement for the residential unit, which mandates two parking spaces, is met by the parking lot or the two-car garage.

### 429 / 431 East Main Street